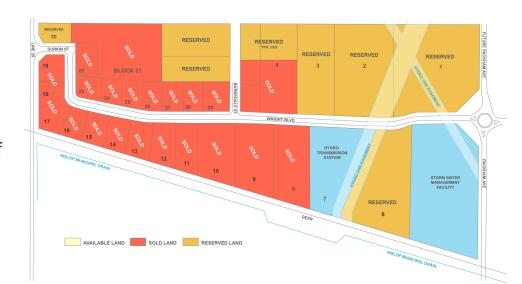

Discussion took place regarding reserved lots in the Wright Business Park. Ms. Gerber explained that certain lots are encumbered by existing businesses in the park who have planned for future expansion. Consultation takes place with the Infrastructure and Development Services department prior to entering into purchase and sale agreements regarding servicing and related issues. There is no formal policy regarding reserved lots and staff follow up every two weeks. Staff are working on a strategy for provision of small lots.