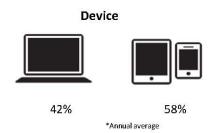

one, 26% tablet). This definitely fits in with the digital plans we are working on. Our overall site visits are still lagging behind due to the drop in the revised Google Grants Program but the gap has closed 8% over the last two months. Social engagement is holding strong even with a lower number of posts based on available resources due to Google360 and Top5 campaign boosting.









#### CAMPAIGN UPDATE DIGITAL ADS YTD September

\$15,008.49 spend 9,435,435 impressions 69,701 clicks - 1.5%CTR

#### Facebook Spend outside of CPC campaigns Sept & Oct

37,612 paid reach \$377.15 spend (inc. \$110 Partner buy) 3,832 engagements





#### **Google Grants YTD to September 30**

\$9,000 management fee 724,741 impressions 42,952 clicks 5.93% CTR \$1.31 CPC Cost \$56,348.29 Conversions 1,296





3,140 follower ↑ 35% 32,572 impressions last 30 days 1,625 engagement

# Media Campaigns and Coverage Q3 & Mid-Q4

THE ARTS ARE WHAT WE ARE

- Strong YTD outreach with 164 articles/blogs/radio/TV features (95% of 2017 achievement).
- Jennifer Valentyne featuring Rocky Horror Experience and Mother/Daughter Stratford Getaway contest resulted in 300,000 total impressions and over 17,000 engagements
- Erica Ehm weekend coverage created good interactions
- German writer hosted in partnership with Ontario Tourism
- 6 Lifestyle Media Writers attended Retail FAM Trip in Oct

# **Upcoming:**

CTV News feature "In Your Backyard – Christmas Trail





"I've been thinking about it for a while....'Oh, we have to get to Stratford' – it's always been on my mind," said Mark Lysakowski, a producer with