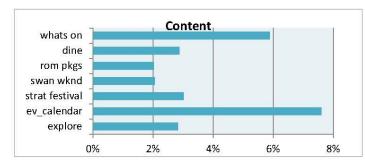

ce Q3 & Mid-Q4



#### October 2018 digital metrics report

A very exciting stat for October: 69% of our site visitors came to our site on a mobile device (43% phone, 26% tablet). This definitely fits in with the digital plans we are working on. Our overall site visits are still lagging behind due to the drop in the revised Google Grants Program but the gap has closed 8% over the last two months. Social engagement is holding strong even with a lower number of posts based on available resources due to Google360 and Top5 campaign boosting.









#### CAMPAIGN UPDATE DIGITAL ADS YTD September

\$15,008.49 spend 9,435,435 impressions 69,701 clicks - 1.5%CTR

#### Facebook Spend outside of CPC campaigns Sept & Oct

37,612 paid reach \$377.15 spend (inc. \$110 Partner buy) 3,832 engagements





#### **Google Grants YTD to September 30**

\$9,000 management fee 724,741 impressions 42,952 clicks 5.93% CTR \$1.31 CPC Cost \$56,348.29 Conversions 1,296





3,140 follower ↑ 35% 32,572 impressions last 30 days 1,625 engagement

# Media Campaigns and Coverage Q3 & Mid-Q4

THE ARTS ARE WHAT WE ARE

- Strong YTD outreach with 164 articles/blogs/radio/TV features (95% of 2017 achievement).
- Jennifer Valentyne featuring Rocky Horror Experience and Mother/Daughter Stratford Getaway contest resulted in 300,000 total impressions and over 17,000 engagements
- Erica Ehm weekend coverage created good interactions
- German writer hosted in partnership with Ontario Tourism
- 6 Lifestyle Media Writers attended Retail FAM Trip in Oct

# **Upcoming:**

CTV News feature "In Your Backyard – Christ