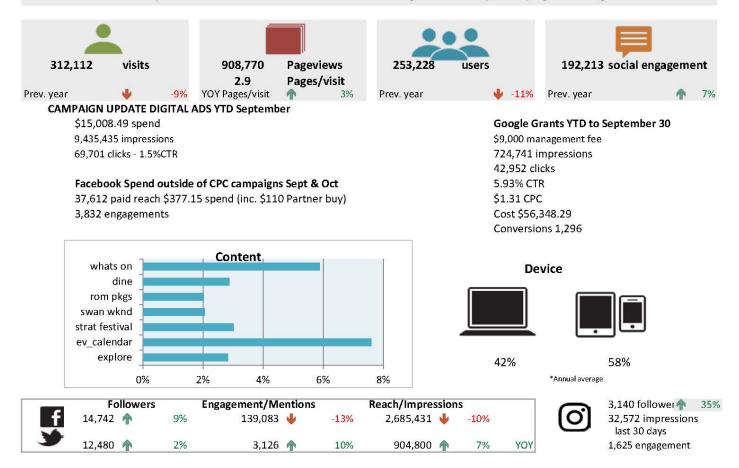

in over 100,000 Toronto Star papers (226,000 readers) and Downtown Toronto screens in Dundas Square, The Path (100,000 pedestrians daily) and International Newstands (reach of 775,000) during October.

# Digital Performance Q3 & Mid-Q4

#### THE ARTS ARE WHAT WE ARE SLAW

#### October 2018 digital metrics report

A very exciting stat for October: 69% of our site visitors came to our site on a mobile device (43% phone, 26% tablet). This definitely fits in with the digital plans we are working on. Our overall site visits are still lagging behind due to the drop in the revised Google Grants Program but the gap has closed 8% over the last two months. Social engagement is holding strong even with a lower number of posts based on available resources due to Google360 and Top5 campaign boosting.



# Media Campaigns and Coverage Q3 & Mid-Q4

- Strong YTD outreach with 164 articles/blogs/radio/TV features (95% of 2017 achievement).
- Jennifer Valentyne featuring Rocky Horror Experience and Mother/Daughter Stratford Getaway contest resulted in 300,000 total impressions and over 17,000 engagements
- Erica Ehm weekend coverage created good interactions
- German writer hosted in partnership with Ontario Tourism
- 6 Lifestyle Media Writers attended Retail FAM Trip in Oct

Upcoming:

• CTV News feature "In Your Backyard – Christmas Trail







"I've been thinking about it for a while....'Oh, we have to get to Stratford' – it's always been on my mind," said Mark Lysakowski, a producer with Amazing Race Canada...."Stratford is one of those great communities that people know about because o